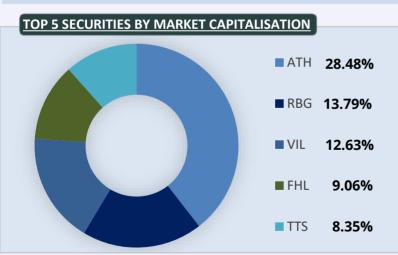

| 6.58                      | -0.12           | -1.79         | 1,000            | 6,580                    |
| FIL FijiCare Insurance Limited           | 17.95                     | -0.04           | -0.22         | 10               | 180                      |
| PDM Port Denarau Marina Limited          | 2.25                      | -0.05           | -2.17         | 5,000            | 11,250                   |
| FHL Fijian Holdings Limited              | 1.00                      | +0.05           | +5.26         | 58,632           | 55,359                   |
| BCN BSP Convertible Notes Limited        | 30.99                     | -0.01           | -0.03         | 80               | 2,479                    |

Click on listed entity code to access company page on the SPX website