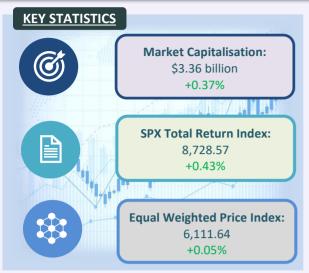

Friday, 7<sup>th</sup> June 2024



| WEEKLY MAADKET MOVEDS                    |                           |                 |               |                  |                          |
|------------------------------------------|---------------------------|-----------------|---------------|------------------|--------------------------|
| WEEKLY MARKET MOVERS Security            | Current<br>Price<br>(F\$) | Change<br>(F\$) | Change<br>(%) | Volume<br>Traded | Value<br>Traded<br>(F\$) |
| ATH Amalgamated Telecom Holdings Limited | 2.00                      | 0.00            | 0.00          | 1,920            | 3,840                    |
| CFL Communications (Fiji) Limited        | 6.58                      | -0.12           | -1.79         | 1,000            | 6,580                    |
| FIL FijiCare Insurance Limited