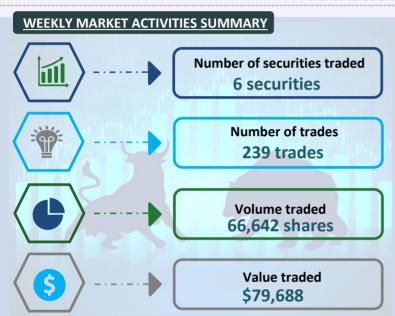

| 6.58                      | -0.12           | -1.79         | 1,000            | 6,580                    |
| FIL FijiCare Insurance Limited           | 17.95                     | -0.04           | -0.22         | 10               | 180                      |
| PDM Port Denarau Marina Limited          | 2.25                      | -0.05           | -2.17         | 5,000            | 11,250                   |
| FHL Fijian Holdings Limited              | 1.00                      | +0.05           | +5.26         | 58,632           | 55,359                   |
| BCN BSP Convertible Notes Limited        | 30.99                     | -0.01           | -0.03         | 80               | 2,479                    |

Click on listed entity code to access company page on the SPX website