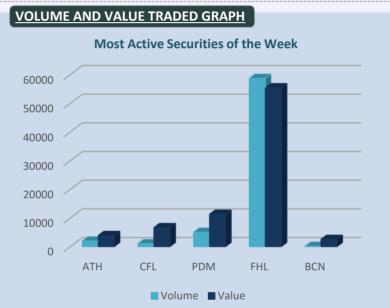

Friday, 7<sup>th</sup> June 2024

| WEEKLY MAADKET MOVEDS                    |                           |                 |               |                  |                          |
|------------------------------------------|---------------------------|-----------------|---------------|------------------|--------------------------|
| WEEKLY MARKET MOVERS Security            | Current<br>Price<br>(F\$) | Change<br>(F\$) | Change<br>(%) | Volume<br>Traded | Value<br>Traded<br>(F\$) |
| ATH Amalgamated Telecom Holdings Limited | 2.00                      | 0.00            | 0.00          | 1,920            | 3,840                    |
| CFL Communications (Fiji) Limited        | 6.58                      | -0.12           | -1.79         | 1,000            | 6,580                    |
| FIL FijiCare Insurance Limited           | 17.95                     | -0.04           | -0.22         | 10               | 180                      |
| PDM Port Denarau Marina Limited          | 2.25                      | -0.05           | -2.17         | 5,000            | 11,250                   |
| FHL Fijian Holdings Limited              | 1.00                      | +0.05           | +5.26         | 58,632           | 55,359                   |
| BCN BSP Convertible Notes Limited        | 30.99                     | -0.01           | -0.03         | 80               | 2,479                    |