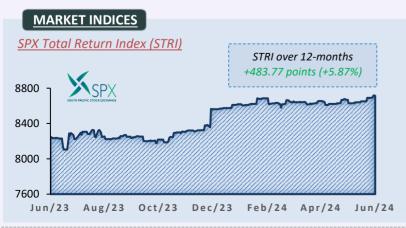

6.58                      | -0.12           | -1.79         | 1,000            | 6,580                    |
| FIL FijiCare Insurance Limited           | 17.95                     | -0.04           | -0.22         | 10               | 180                      |
| PDM Port Denarau Marina Limited          | 2.25                      | -0.05           | -2.17         | 5,000            | 11,250                   |
| FHL Fijian Holdings Limited              | 1.00                      | +0.05           | +5.26         | 58,632           | 55,359                   |
| BCN BSP Convertible Notes Limited        | 30.99                     | -0.01           | -0.03         | 80               | 2,479                    |

Click on listed entity code to access company page on the SPX website