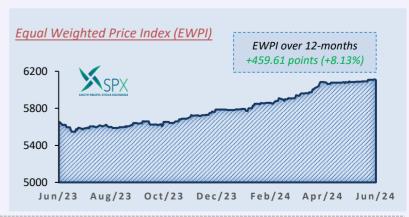

58                      | -0.12           | -1.79         | 1,000            | 6,580                    |
| FIL FijiCare Insurance Limited           | 17.95                     | -0.04           | -0.22         | 10               | 180                      |
| PDM Port Denarau Marina Limited          | 2.25                      | -0.05           | -2.17         | 5,000            | 11,250                   |
| FHL Fijian Holdings Limited              | 1.00                      | +0.05           | +5.26         | 58,632           | 55,359                   |
| BCN BSP Convertible Notes Limited        | 30.99                     | -0.01           | -0.03         | 80               | 2,479                    |

Click on listed entity code to access company page on the SPX website