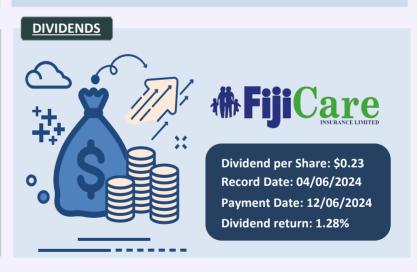

Friday, 7<sup>th</sup> June 2024

| WEEKLY MAADKET MOVEDS                    |                           |                 |               |                  |                          |
|------------------------------------------|---------------------------|-----------------|---------------|------------------|--------------------------|
| WEEKLY MARKET MOVERS Security            | Current<br>Price<br>(F\$) | Change<br>(F\$) | Change<br>(%) | Volume<br>Traded | Value<br>Traded<br>(F\$) |
| ATH Amalgamated Telecom Holdings Limited | 2.00                      | 0.00            | 0.00          | 1,920            | 3,840                    |
| CFL Communications (Fiji) Limited        | 6.58                      | -0.12           | -1.79         | 1,000            | 6,580                    |
| FIL FijiCare Insurance Limited           | 17.95                     | -0.04           | -0.22         | 10               | 180                      |
| PDM Port Denarau Marina Limited          | 2.25                      | -0.05           | -2.17         | 5,000            | 11,250                   |
| FHL Fijian Holdings Limited              | 1.00                      | +0.05           | +5.26         | 58,632           | 55,359                   |
| BCN BSP Convertible Notes Limited        | 30.99                     | -0.01           | -0.03         | 80               | 2,479                    |