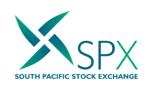

## **OVERALL MARKET COMMENTARY**

www

- During the week, trading activity on the SPX e-platform recorded 10 transactions through 5 securities accumulating trade of 6,653 shares at a value of \$12,658.
- The market value for the week recorded positive movement of 0.56% mainly contributed by increase in share prices for ATH and FIL securities which was partially offset by the decrease in share price of KGF shares.
- In terms of the SPX Indices, the SPX Total Return Index (STRI) noted an upward movement of 0.56% and the Equal Weighted Price Index (EWPI) saw an increase of 0.10%, closing at 6,083.39.