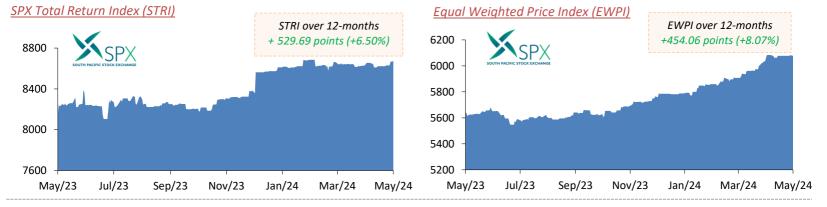

## **OVERALL MARKET COMMENTARY**

www

- During the week, trading activity on the SPX e-platform recorded 10 transactions through 5 securities accumulating trade of 6,653 shares at a value of \$12,658.
- The market value for the week recorded positive movement of 0.56% mainly contributed by increase in share prices for ATH and FIL securities which was partially offset by the decrease in share price of KGF shares.
- In terms of the SPX Indices, the SPX Total Return Index (STRI) noted an upward movement of 0.56% and the Equal Weighted Price Index (EWPI) saw an increase of 0.10%, closing at 6,083.39.