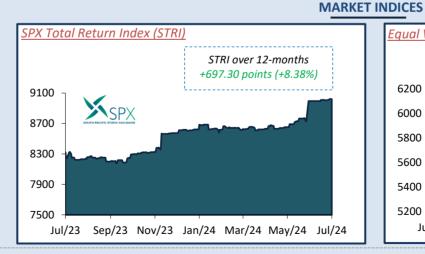

### **KEY STATISTICS**

Market Capitalisation: \$3.46 billion +0.18%

9,020.60 +0.18% Equal Weighted Price Index: 6,149.52 +0.10%

Number of securities traded
4 Securities

Number of trades 17 Trades