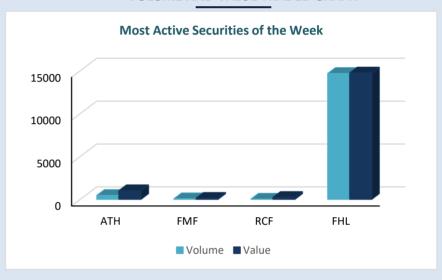

#### **WEEKLY MARKET MOVERS**

| Security                                 | Current<br>Price (F\$) | Change<br>(F\$) | Change<br>(%) | Volume<br>Traded | Value Traded<br>(F\$) |
|------------------------------------------|------------------------|-----------------|---------------|------------------|-----------------------|
| ATH Amalgamated Telecom Holdings Limited | 2.20                   | 0.00            | 0.00          | 455              | 1,001                 |
| FMF<br>FMF Foods Limited                 | 1.78                   | 0.00            | 0.00          | 62               | 110                   |
| RCF The Rice Company of Fiji Limited     | 9.80                   | 0.00            | 0.00          | 22               | 216                   |
| <b>FHL</b><br>Fijian Holdings Limited    | 1.02                   | 0.02            | 2.00          | 14,669           | 14,727                |
| Total                                    |                        |                 |               | 15,208           | \$16,053              |

#### **VOLUME AND VALUE TRADED GRAPH**

Click on listed entity code to access company page on the SPX website