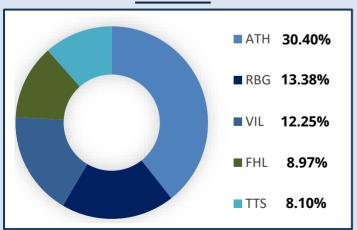

| 455              | 1,001                 |
| FMF<br>FMF Foods Limited                 | 1.78                   | 0.00            | 0.00          | 62               | 110                   |
| RCF The Rice Company of Fiji Limited     | 9.80                   | 0.00            | 0.00          | 22               | 216                   |
| <b>FHL</b><br>Fijian Holdings Limited    | 1.02                   | 0.02            | 2.00          | 14,669           | 14,727                |
| Total                                    |                        |                 |               | 15,208           | \$16,053              |

#### **VOLUME AND VALUE TRADED GRAPH**



Click on listed entity code to access company page on the SPX website

## **TOP 5 SECURITIES BY MARKET CAPITALISATION**







Find us: