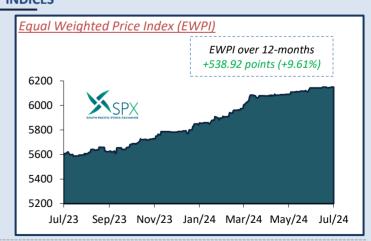

### **KEY STATISTICS**

Market Capitalisation: \$3.46 billion +0.18%

9,020.60 +0.18% Equal Weighted Price Index: 6,149.52 +0.10%

Number of securities traded
4 Securities

Number of trades 17 Trades