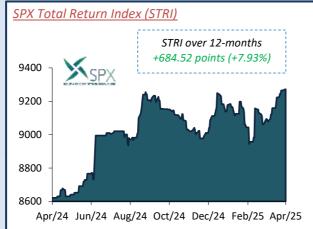

## **KEY STATISTICS**

Market Capitalisation: \$3.65 billion +0.12%

**SPX Total Return Index:** 9,314.23 +0.29%

Market Cap Weighted Price Index: 3,761.00 +0.12%

Number of securities traded 7 Securities

Number of trades 29 Trades

# MARKET INDICES