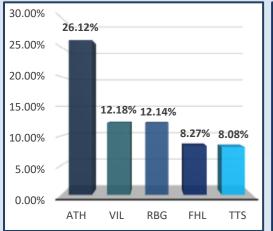

c & Pacific Packaging Company Limited | 2.99                   | 0.00            | 0.00          | 82               | 245                   |
| RCF The Rice Company of Fiji Limited             | 9.55                   | 0.00            | 0.00          | 20               | 191                   |
| Total                                            |                        |                 | 9,021         | \$35,933         |                       |

Click on listed entity code to access company page on the SPX website

### **DIVIDEND RETURN**



Dividend per Share: \$0.25 Dividend Return: 1.30% Record Date: 22/04/2025 Payment Date: 30/04/2025



Dividend per Share: \$0.0135 Dividend Return: 1.36% Record Date: 23/04/2025 Payment Date: 30/04/2025

# TOP 5 SECURITIES BY MARKET CAPITALISATION



# MARKET INDICES





#### DIVIDEND



Dividend per Share: \$0.03 Ex-Benefit Date: 13/05/2025 Record Date: 16/05/2025 Payment Date: 25/05/2025

### **AWARENESS INITIATIVES**





- This week, SPX proudly extended the "Invest for Tomorrow" Seminar to the dedicated staff of the Pacific Disability Forum.
- In addition to this, SPX was honored to be featured as guest speakers on Radio Light Fiji, where we shared insights on the importance of financial literacy and stock market investment as powerful tools for building a more financially empowered Fiji.