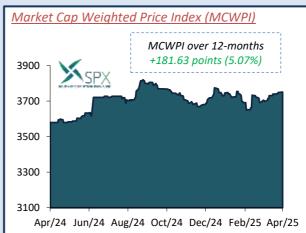

## **KEY STATISTICS**

Market Capitalisation: \$3.65 billion +0.12%

**SPX Total Return Index:** 9,314.23 +0.29%

Market Cap Weighted Price Index: 3,761.00 +0.12%

Number of securities traded 7 Securities

Number of trades 29 Trades

# MARKET INDICES