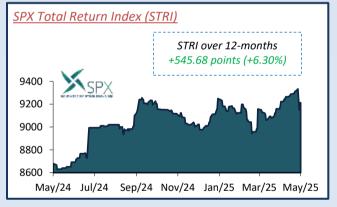

# **KEY STATISTICS**

Market Cap Weighted Price Index: 3,719.86 -1.09%

Number of securities traded 9 Securities

Number of trades 46 Trades