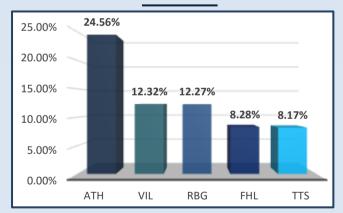

3,678              |
| ATH Amalgamated Telecom Holdings Limited                          | 1.85                | -0.14        | -7.04      | 2,171         | 3,967              |
| PDM Port Denarau Marina Limited                                   | 2.12                | 0.00         | 0.00       | 321           | 681                |
| FMF FMF Foods Limited                                             | 1.77                | 0.00         | 0.00       | 21            | 37                 |
| Т                                                                 | otal                |              |            | 375,153       | \$4,207,563        |

Click on listed entity code to access company page on the SPX website

## **MARKET INDICES**





### **TOP 5 SECURITIES BY MARKET CAPITALISATION**



## **AWARENESS INITIATIVES**



This week, SPX expanded its "Invest for Tomorrow" initiative through a series of impactful engagements. Mr. Jese Waqabitu appeared on Fiji TV, featuring on both the Breakfast Show and the Na Ketekete Nei Nau programme, simplifying how shares work and encouraging investment. SPX also hosted a seminar at the Makoi Women's Vocational Training Centre, empowering women to take charge of their financial futures. At USP, students gained insights on wealth-building through smart investing. SPX continued its outreach with Fiji Ports Authority, reinforcing its commitment to making investment accessible and relevant to all Fijians, across all walks of life.