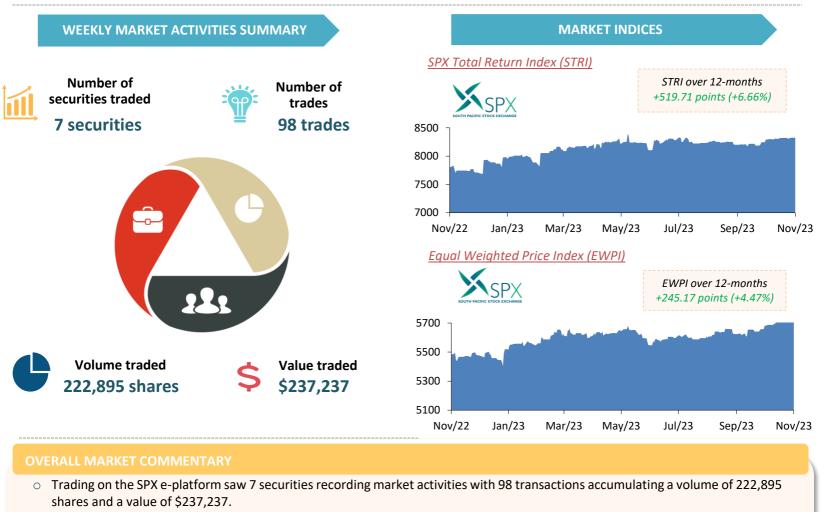

## WEEKLY STOCK MARKET NEWSFLASH

Friday, 24<sup>th</sup> November 2023

| EY STATISTICS                              | <b>/larket Capitalisation:</b><br>\$3.24 billion<br>+0.16% | <b>SPX Total Retu</b><br>8,324.3<br>+0.169 | 35         | <b>Equal Weighted F</b><br>5,729<br>+0.22 | .30                   |
|--------------------------------------------|------------------------------------------------------------|--------------------------------------------|------------|-------------------------------------------|-----------------------|
| WEEKLY MARKET MOVERS                       |                                                            |                                            |            |                                           |                       |
| Security                                   | Current Price<br>(F\$)                                     | Change (F\$)                               | Change (%) | Volume Traded                             | Value Traded<br>(F\$) |
| <b>CFL</b><br>Communications (Fiji) Limite | 6.80                                                       | +0.09                                      | +1.34%     | 300                                       | 2,040                 |
| <b>FIL</b><br>FijiCare Insurance Limited   | 15.45                                                      | 0.00                                       | 0.00%      | 180                                       | 2,781                 |
| <b>KFL</b><br>Kontiki Finance Limited      | 1.15                                                       | +0.02                                      | +1.77%     | 209,068                                   | 214,358               |
| <b>PDM</b><br>Port Denarau Marina Limited  | 2.05                                                       | 0.00                                       | 0.00%      | 1,447                                     | 2,966                 |
| <b>RCF</b><br>The Rice Company of Fiji Lim | ited 9.94                                                  | 0.00                                       | 0.00%      | 292                                       | 2,902                 |
| TTS<br>Toyota Tsusho (South Sea) Li        | 20.00                                                      | 0.00                                       | 0.00%      | 25                                        | 500                   |
| <b>FHL</b><br>Fijian Holdings Limited      | 1.01                                                       | +0.01                                      | +1.00%     | 11,583                                    | 11,689                |

Click on listed entity code to access company page on the SPX website

- The market value for this week rose by 0.16% and concluded at \$3.24 billion consequent to increase in share prices for CFL, KFL and FHL shares.
- In line with the increase in market value, the SPX Total Return Index (STRI) also rose by 0.16% while the Equal Weighted Price 0 Index (EWPI), which weighs all listed entities equally, rose higher by 0.22%.