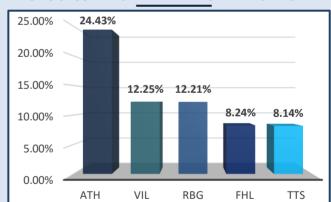

| 2.99                | +0.01        | +0.34      | 100           | 299                |
| <b>CFL</b> Communications (Fiji) Limited         | 6.25                | 0.00         | 0.00       | 50            | 313                |
| BCN BSP Convertible Notes Limited                | 32.45               | 0.00         | 0.00       | 10            | 325                |
| FIL FijiCare Insurance Limited                   | 25.20               | -0.75        | -2.89      | 10            | 252                |
|                                                  | Total               |              |            | 98,702        |                    |

Click on listed entity code to access company page on the SPX website

#### **MARKET INDICES**





## **TOP 5 SECURITIES BY MARKET CAPITALISATION**



#### **AWARENESS INITIATIVES**











SPX commenced its participation at Fiji Showcase 2025, engaging with the public to raise awareness about stock market investing. Held at the Vodafone Arena from 20th to 28th June, the SPX stall provides accessible support on opening SIN accounts, understanding investment opportunities, and becoming a shareholder in Fijian companies. The initiative is part of SPX's broader commitment to financial inclusion, empowering individuals with the knowledge and tools to make informed investment decisions. By being part of this event, SPX continues to make investing more approachable and achievable for all Fijians.