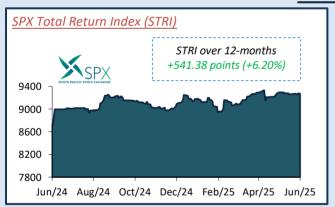

#### **KEY STATISTICS**

Market Cap Weighted Price Index: 3,738.89 -0.02%

Value traded \$148,541 Number of trades

#### **MARKET INDICES**