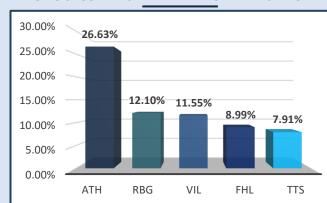

| -0.12  | -0.98  | 250     | 407          |
| SUN Insurance Company Limited                                         | 2.00        | 0.00   | 0.00   | 51      | 102          |
| Total                                                                 |             |        |        | 292,570 | \$298,472    |
| Click on listed entity code to access company page on the SDY website |             |        |        |         |              |







Dividend per Share: \$0.06 Dividend Return: 0.93% Record Date: 18/12/2024 Payment Date: 30/12/2024

Dividend per Share: \$0.03 Dividend Return: 0.75% Record Date: 18/12/2024

Payment Date: 30/12/2024

Click on listed entity code to access company page on the SPX website

## **MARKET INDICES**





## **TOP 5 SECURITIES BY MARKET CAPITALISATION**



Find us:

**DISCLAIMER:**