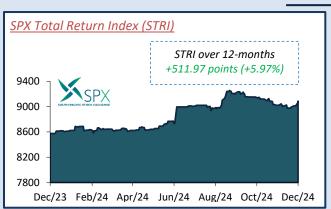

# **KEY STATISTICS**

Market Capitalisation: \$3.59 billion +0.75% **SPX Total Return Index:** 9,086.25 +0.84%

Market Cap Weighted
Price Index:
3,708.20
+0.75%

Number of securities traded 6 Securities

Number of trades 614 Trades

## **MARKET INDICES**