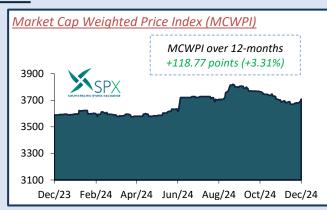

# **KEY STATISTICS**

Market Capitalisation: \$3.59 billion +0.75% **SPX Total Return Index:** 9,086.25 +0.84%

Market Cap Weighted
Price Index:
3,708.20
+0.75%

Number of securities traded 6 Securities

Number of trades 614 Trades

## **MARKET INDICES**