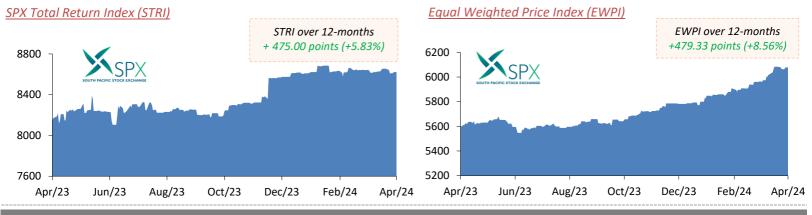

## **OVERALL MARKET COMMENTARY**

- During the week, trading activity on the SPX e-platform recorded 11 transactions through 6 securities accumulating trade of 736,315 shares at a value of \$1,293,930.
- The market value for the week recorded a slight increase of 0.12%, due to increase in share price for PDM shares.
- The SPX Total Return Index (STRI) clocked an upward movement of 0.14% whereas, the Equal Weighted Price Index (EWPI) saw an increase of 0.24% closing at 6,077.79.
- Additionally, the market also recorded a dividend return of 0.91%, owing to a final dividend declaration by PDM. This dividend will be paid to shareholders on 23<sup>rd</sup> April 2024.