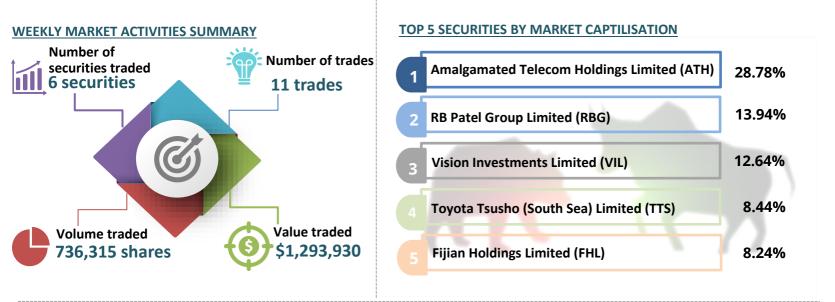

## **OVERALL MARKET COMMENTARY**

- During the week, trading activity on the SPX e-platform recorded 11 transactions through 6 securities accumulating trade of 736,315 shares at a value of \$1,293,930.
- The market value for the week recorded a slight increase of 0.12%, due to increase in share price for PDM shares.
- The SPX Total Return Index (STRI) clocked an upward movement of 0.14% whereas, the Equal Weighted Price Index (EWPI) saw an increase of 0.24% closing at 6,077.79.
- Additionally, the market also recorded a dividend return of 0.91%, owing to a final dividend declaration by PDM. This dividend will be paid to shareholders on 23<sup>rd</sup> April 2024.