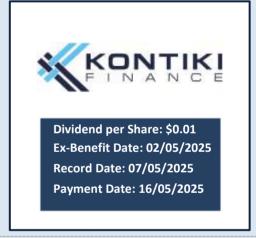

## **DIVIDEND RETURN**

Dividend per Share: \$0.09 **Dividend Return: 1.41%** Record Date: 17/04/2025 Payment Date: 29/04/2025

Dividend per Share: \$0.0225 **Dividend Return: 1.06%** Record Date: 17/04/2025 Payment Date: 29/04/2025

### **DIVIDEND**