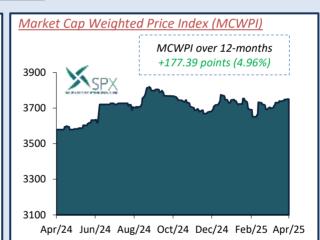

#### **KEY STATISTICS**

**Market Capitalisation:** \$3.64 billion +0.20%

**SPX Total Return Index:** 9,287.25 +0.24%

**Market Cap Weighted Price Index:** 3,756.56 +0.20%

**Number of securities traded** 11 Securities

## **MARKET INDICES**