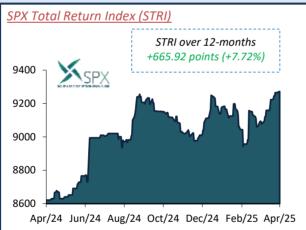

#### **KEY STATISTICS**

**Market Capitalisation:** \$3.64 billion +0.20%

**SPX Total Return Index:** 9,287.25 +0.24%

**Market Cap Weighted Price Index:** 3,756.56 +0.20%

**Number of securities traded** 11 Securities

## **MARKET INDICES**