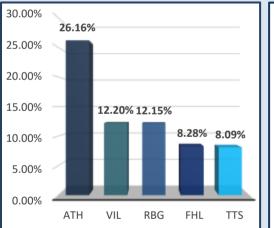

TH Amalgamated Telecom Holdings Limited | 1.99                   | 0.00            | 0.00          | 245              | 488                   |
| RCF The Rice Company of Fiji Limited     | 9.55                   | 0.00            | 0.00          | 105              | 1,003                 |
| Total                                    |                        |                 |               | 30,176           | \$54,860              |

Click on listed entity code to access company page on the SPX website

## **DIVIDEND RETURN**



Dividend per Share: \$0.09 **Dividend Return: 1.41%** Record Date: 17/04/2025 Payment Date: 29/04/2025



Dividend per Share: \$0.0225 **Dividend Return: 1.06%** Record Date: 17/04/2025 Payment Date: 29/04/2025

#### **TOP 5 SECURITIES BY MARKET CAPITALISATION**



## **MARKET INDICES**





### **DIVIDEND**



#### **AWARENESS INITIATIVES**











- This week, SPX continued its "Invest for Tomorrow" outreach, promoting financial literacy and investment awareness across key communities.
- SPX was honoured to be invited by the Fiji Police Mobile Command Unit in Narere to share stock market insights with its dedicated officers. As the only country in the South Pacific with a vibrant stock exchange, Fiji offers all citizens the opportunity to grow their wealth through smart and secure investment.
- SPX also extended seminars to Ratu Kadavulevu School, Queen Victoria School, Korovou District School, the Korovou Health Office, Police and Fire Stations and Market Vendors, reinforcing the message that the stock market is truly a market for all.