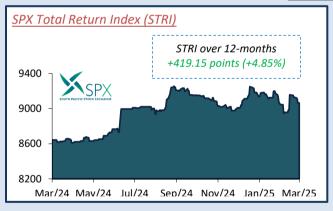

# **WEEKLY STOCK MARKET NEWSFLASH**

Friday, 14th March 2025

**KEY STATISTICS** 

Market Capitalisation: \$3.58 billion -0.77% **SPX Total Return Index:** 9,064.55 **-0.70%** 

Market Cap Weighted
Price Index:
3,692.72
-0.77%