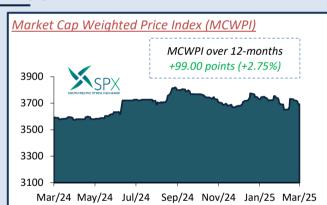

# **WEEKLY STOCK MARKET NEWSFLASH**

Friday, 14th March 2025

**KEY STATISTICS** 

Market Capitalisation: \$3.58 billion -0.77% **SPX Total Return Index:** 9,064.55 **-0.70%** 

Market Cap Weighted
Price Index:
3,692.72
-0.77%