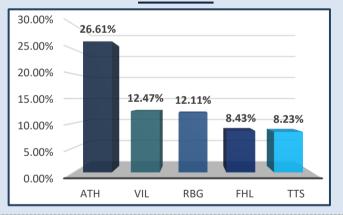

### **TOP 5 SECURITIES BY MARKET CAPITALISATION**

- This week, SPX conducted an awareness session as part of the "Invest for Tomorrow" Investor Education Community Visit Series, extending its reach to the staff of Tailevu Provincial Council and the island of Bau including staff and students of Bau Central collage.
- SPX was also featured on Hope FM, where Jese Waqabitu, Siteri Cirivakabola and Teupola Siwakibau from FijiStock Brokers Limited shared insights on financial literacy and investment.
- Additionally, SPX participated in the Na Vakatataro program on MaiTV Live, reinforcing its commitment to empowering individuals with the knowledge to make informed financial decisions in Stock Market investment.