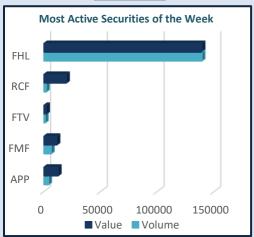

Number of securities traded 8 Securities

> Number of trades 59 Trades

**VOLUME AND VALUE TRADED GRAPH** 

| WEEKLY WARKET WOVERS                                   |                        |                 |            |                  |                       |
|--------------------------------------------------------|------------------------|-----------------|------------|------------------|-----------------------|
| Security                                               | Current<br>Price (F\$) | Change<br>(F\$) | Change (%) | Volume<br>Traded | Value Traded<br>(F\$) |
| APP<br>Atlantic & Pacific Packaging Company<br>Limited | 3.09                   | 0.00            | 0.00       | 4,000            | 12,360                |
| ATH<br>Amalgamated Telecom Holdings Limited            | 2.20                   | 0.00            | 0.00       | 496              | 1,091                 |
| FIL<br>FijiCare Insurance Limited                      | 18.24                  | 0.00            | 0.00       | 73               | 1,328                 |
| FMF<br>FMF Foods Limited                               | 1.78                   | 0.00            | 0.00       | 6,300            | 11,214                |
| <b>FTV</b><br>Fiji Television Limited                  | 2.00                   | 0.00            | 0.00       | 1,000            | 2,000                 |
| <b>PDM</b><br>Port Denarau Marina Limited              | 2.25                   | 0.00            | 0.00       | 435              | 979                   |
| RCF<br>The Rice Company of Fiji Limited                | 9.80                   | 0.00            | 0.00       | 2,000            | 19,600                |
| FHL<br>Fijian Holdings Limited                         | 1.02                   | 0.02            | 2.00       | 139,094          | 139,045               |
| Total                                                  |                        |                 |            | 153,398          | \$187,617             |