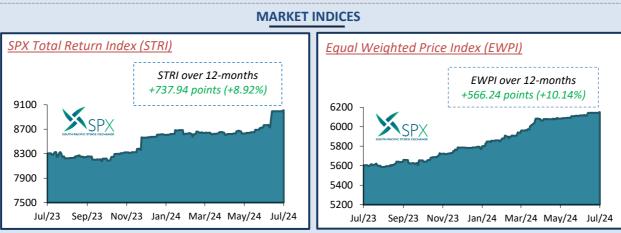

## WEEKLY STOCK MARKET NEWSFLASH

Friday, 12<sup>th</sup> July 2024

**KEY STATISTICS** 

Market Capitalisation: \$3.46 billion +0.18%

SPX Total Return Index: 9,009.98 +0.18%

Equal Weighted Price Index: 6,149.43 +0.11%