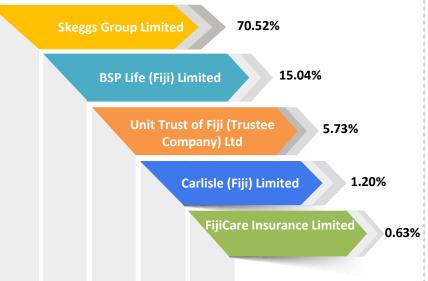

#### **COMPANY DESCRIPTION**

**TOP 5 SHAREHOLDERS** 

Established in 1999, the company owns and operates a world-class multi-use marina facility on Denarau Island in Nadi. It strives to be the leading marina facility in the Pacific, providing exceptional customer service with safe and healthy facilities, ensuring the enhancement of Fiji's nautical tourism industry while protecting her distinct marine environment for future generation. PDM is ideally positioned to provide a stopover for rest, recreation and provisioning during cruising of the Fijian Islands. The fast-developing marina complex is the center of yachting activity in Fiji, it is accessed through a wellmarked channel that is 5 meters deep at zero tide and also the marina is well protected from all weather. The basin contains 52 fully serviced berths and 16 swing moorings including 20 berths capable of taking Superyachts up to 85 meters in length with 5 meters draft.