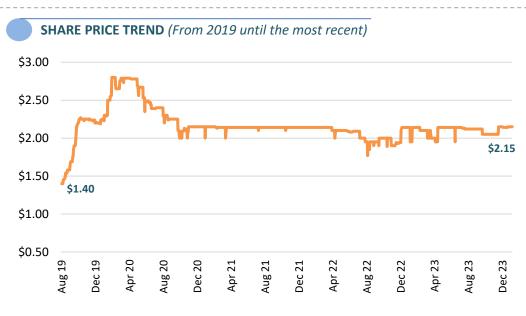

### **STOCK DATA**

**Date Listed** 14th August 2019

**Recent Market Price** \$(F) 2.15

**Issued Shares** 40.00 million

**Dividend Yield** 1.98%

Market Capitalisation \$(F) 86.00 million

Online (PDM Website) Click here