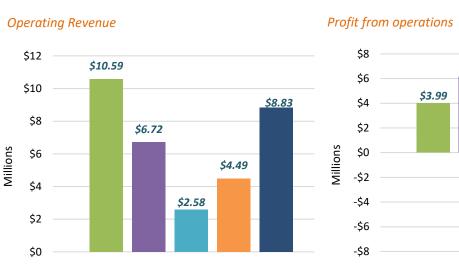

**FINANCIAL FIGURES TREND** (over past 5 years)

**Access PDM Page** (on SPX Website) Click here

**Sector Represented Tourism** 

**Financial Year** (FY) Ending 31st July