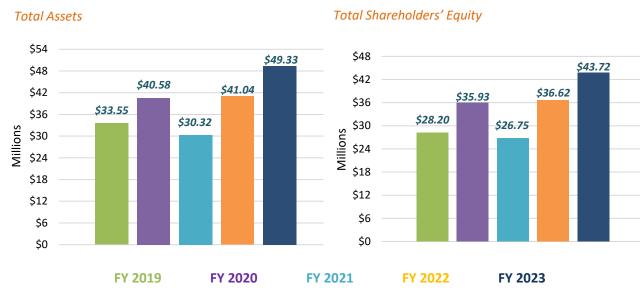

**FINANCIAL FIGURES TREND** (over past 5 years)

**Access PDM Page** (on SPX Website) Click here

**Sector Represented Tourism** 

**Financial Year** (FY) Ending 31st July