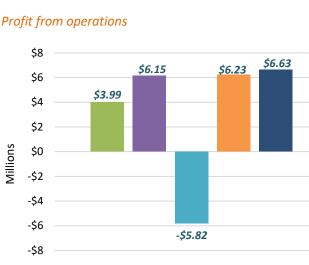

**FINANCIAL FIGURES TREND** (over past 5 years)

**Access PDM Page** (on SPX Website) Click here

**Sector Represented Tourism** 

**Financial Year** (FY) Ending 31st July