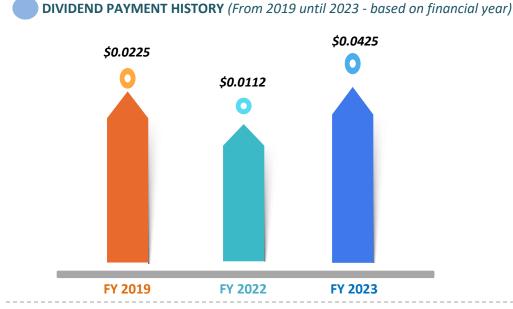

**FINANCIAL FIGURES TREND** (over past 5 years)

**Access PDM Page** (on SPX Website) Click here

**Sector Represented Tourism** 

**Financial Year** (FY) Ending 31st July