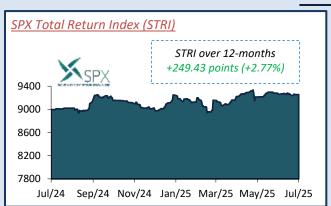

# **WEEKLY STOCK MARKET NEWSFLASH**

Friday, 11th July 2025

Market Capitalisation: \$3.62 billion +0.05% **SPX Total Return Index:** 9,259.40 +0.05%

#### **MARKET INDICES**