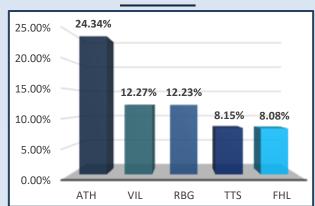

urance Company Limited        | 2.05                | +0.10        | +5.13      | 387           | 789                |
| BCN BSP Convertible Notes Limited        | 32.42               | -0.03        | -0.09      | 377           | 12,216             |
| RCF The Rice Company of Fiji Limited     | 9.49                | 0.00         | 0.00       | 276           | 2,535              |
| PDM Port Denarau Marina Limited          | 2.10                | 0.00         | 0.00       | 76            | 159                |
|                                          | Total               |              |            | 26,488        |                    |

Click on listed entity code to access company page on the SPX website

#### **MARKET INDICES**





#### **TOP 5 SECURITIES BY MARKET CAPITALISATION**



Find us:

**DISCLAIMER:**