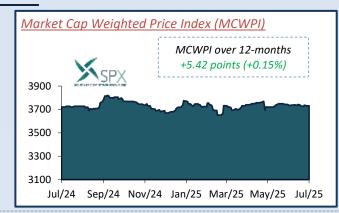

## **KEY STATISTICS**

Market Cap Weighted
Price Index:
3,732.51
+0.05%

Value traded \$40,876 Number of trades 57 Trades

#### **MARKET INDICES**