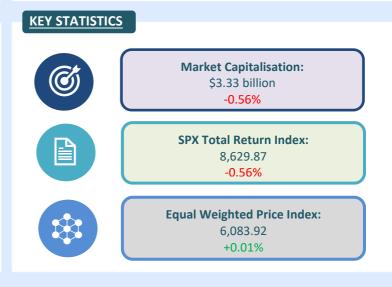

| 0.00          | 809              | 1,861                 |
| RCF The Rice Company of Fiji Limited     | 9.80                   | -0.07           | -0.71         | 193              | 1,891                 |
| <b>FHL</b> Fijian Holdings Limited       | 0.89                   | -0.01           | -1.11         | 738              | 657                   |

Click on listed entity code to access company page on the SPX website

## Number of securities traded 6 securities Number of trades 16 trades Volume traded 8,369 shares

Value traded \$12,173



## TOP 5 SECURITIES BY MARKET CAPITALISATION Amalgamated Telecom Holdings Limited (ATH) 28.77% RB Patel Group Limited (RBG) 13.93% Vision Investments Limited (VIL) 12.63% Toyota Tsusho (South Sea) Limited (TTS) 8.44%

Fijian Holdings Limited (FHL)

















8.15%