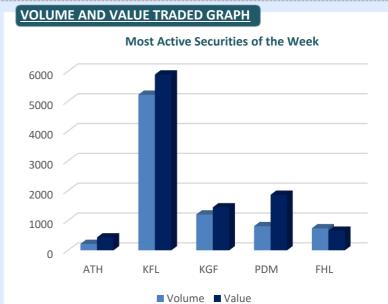

## **WEEKLY MARKET MOVERS**

| Security                                 | Current Price<br>(F\$) | Change<br>(F\$) | Change<br>(%) | Volume<br>Traded | Value Traded<br>(F\$) |
|------------------------------------------|------------------------|-----------------|---------------|------------------|-----------------------|
| ATH Amalgamated Telecom Holdings Limited | 2.00                   | -0.03           | -1.48         | 214              | 431                   |
| <b>KFL</b> Kontiki Finance Limited       | 1.13                   | -0.01           | -0.88         | 5,215            | 5,893                 |
| <b>KGF</b> Kinetic Growth Fund Limited   | 1.20                   | +0.05           | +4.35         | 1,200            | 1,440                 |
| PDM Port Denarau Marina Limited          | 2.30                   | 0.00            | 0.00          | 809              | 1,861                 |
| RCF The Rice Company of Fiji Limited     | 9.80                   | -0.07           | -0.71         | 193              | 1,891                 |
| <b>FHL</b> Fijian Holdings Limited       | 0.89                   | -0.01           | -1.11         | 738              | 657                   |