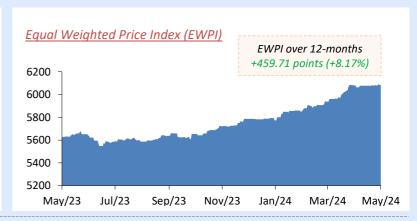

00          | 809              | 1,861                 |
| RCF The Rice Company of Fiji Limited     | 9.80                   | -0.07           | -0.71         | 193              | 1,891                 |
| <b>FHL</b> Fijian Holdings Limited       | 0.89                   | -0.01           | -1.11         | 738              | 657                   |

Click on listed entity code to access company page on the SPX website

## Number of securities traded 6 securities Number of trades 16 trades Volume traded 8,369 shares

Value traded \$12,173



## TOP 5 SECURITIES BY MARKET CAPITALISATION Amalgamated Telecom Holdings Limited (ATH) 28.77% RB Patel Group Limited (RBG) 13.93% Vision Investments Limited (VIL) 12.63% Toyota Tsusho (South Sea) Limited (TTS) 8.44%

Fijian Holdings Limited (FHL)

















8.15%