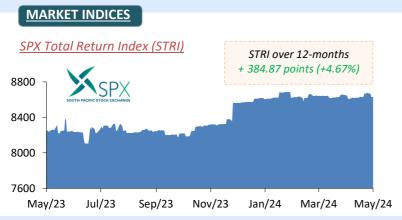

0.00          | 809              | 1,861                 |
| RCF The Rice Company of Fiji Limited     | 9.80                   | -0.07           | -0.71         | 193              | 1,891                 |
| <b>FHL</b> Fijian Holdings Limited       | 0.89                   | -0.01           | -1.11         | 738              | 657                   |

Click on listed entity code to access company page on the SPX website

## Number of securities traded 6 securities Number of trades 16 trades Volume traded 8,369 shares

Value traded \$12,173



## TOP 5 SECURITIES BY MARKET CAPITALISATION Amalgamated Telecom Holdings Limited (ATH) 28.77% RB Patel Group Limited (RBG) 13.93% Vision Investments Limited (VIL) 12.63% Toyota Tsusho (South Sea) Limited (TTS) 8.44%

Fijian Holdings Limited (FHL)

















8.15%