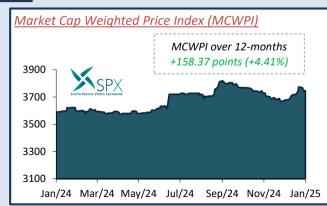

#### **KEY STATISTICS**

Market Capitalisation: \$3.63 billion -0.65% SPX Total Return Index: 9,182.11 -0.65% Market Cap Weighted Price Index: 3,747.32 -0.65%

Number of securities traded 7 Securities

Number of trades 30 Trades

#### **MARKET INDICES**