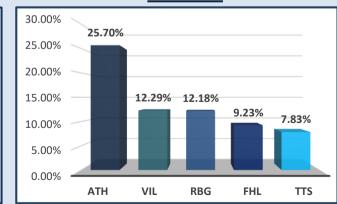

|
| Total                                                                  |                        |                 |               | 131,069          | \$172,126             |
| Clish on listed action and to proceed any process of the CDV underlies |                        |                 |               |                  |                       |

### **AWARENESS INITIATIVE**





- As part of its awareness initiative, SPX partnered with Hope FM for a 45-minute talk show.
- Additionally, SPX collaborated with Fiji TV for a yearlong awareness drive on their morning show, fostering community engagement and market understanding.

Click on listed entity code to access company page on the SPX website

#### **MARKET INDICES**





## TOP 5 SECURITIES BY MARKET CAPITALISATION



Find us:

**DISCLAIMER:**