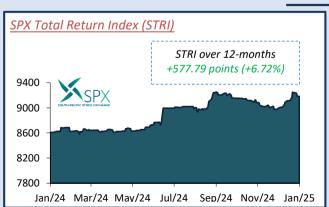

#### **KEY STATISTICS**

Market Capitalisation: \$3.63 billion -0.65% SPX Total Return Index: 9,182.11 -0.65% Market Cap Weighted Price Index: 3,747.32 -0.65%

Number of securities traded 7 Securities

Number of trades 30 Trades

#### **MARKET INDICES**