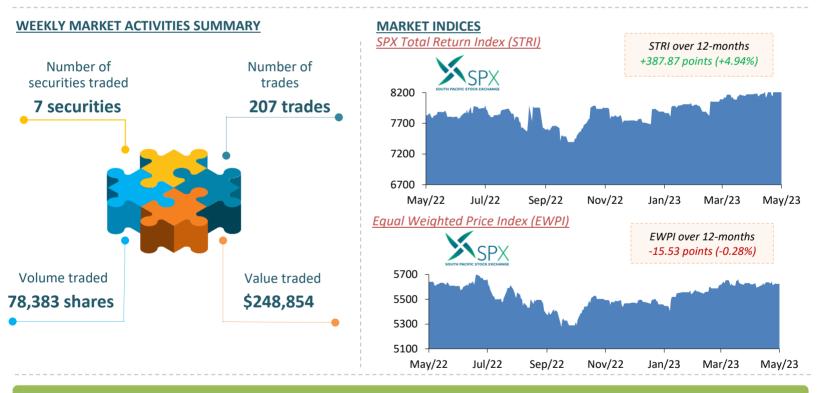

## **OVERALL MARKET COMMENTARY**

WWW

Find us:

- During the week, 7 securities recorded market activities with 207 transactions accumulating a volume of 78,383 shares and a value of \$248,854. These trading statistics include the first set of reinvestment transactions being executed in FHL shares and private transfer trades being executed in ATH and RBG shares.
- The market value for this week rose by 0.11% and concluded at \$3.24 billion. This was due to increase in share price for CFL, KFL and FHL shares.
- The SPX Total Return Index (STRI) also rose by 0.11% while the Equal Weighted Price Index (EWPI), which weighs all listed entities equally, rose by a higher 0.25%.