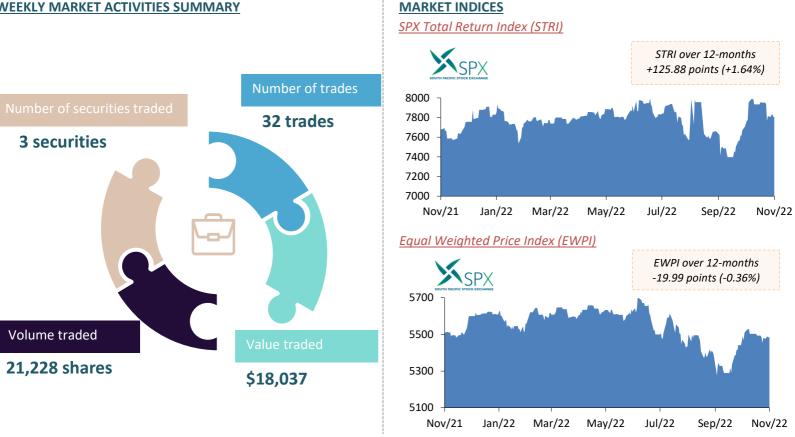

## WEEKLY MARKET ACTIVITIES SUMMARY

## **OVERALL MARKET COMMENTARY**

Find us:

- During the week, 32 transactions were recorded in 3 listed securities with a volume of 21,228 shares and a value of \$18,037.
- The market value for this week fell marginally by 0.11% and concluded at \$3.09 billion. This was due to the negative price movement noted in ATH shares. Additionally, favourable price movement was recorded in shares for FHL while PDM share price remained same as previous week.
- The SPX Total Return Index (STRI) also fell by 0.11% while the Equal Weighted Price Index (EWPI), which weighs all listed entities equally, rose marginally by 0.08%.