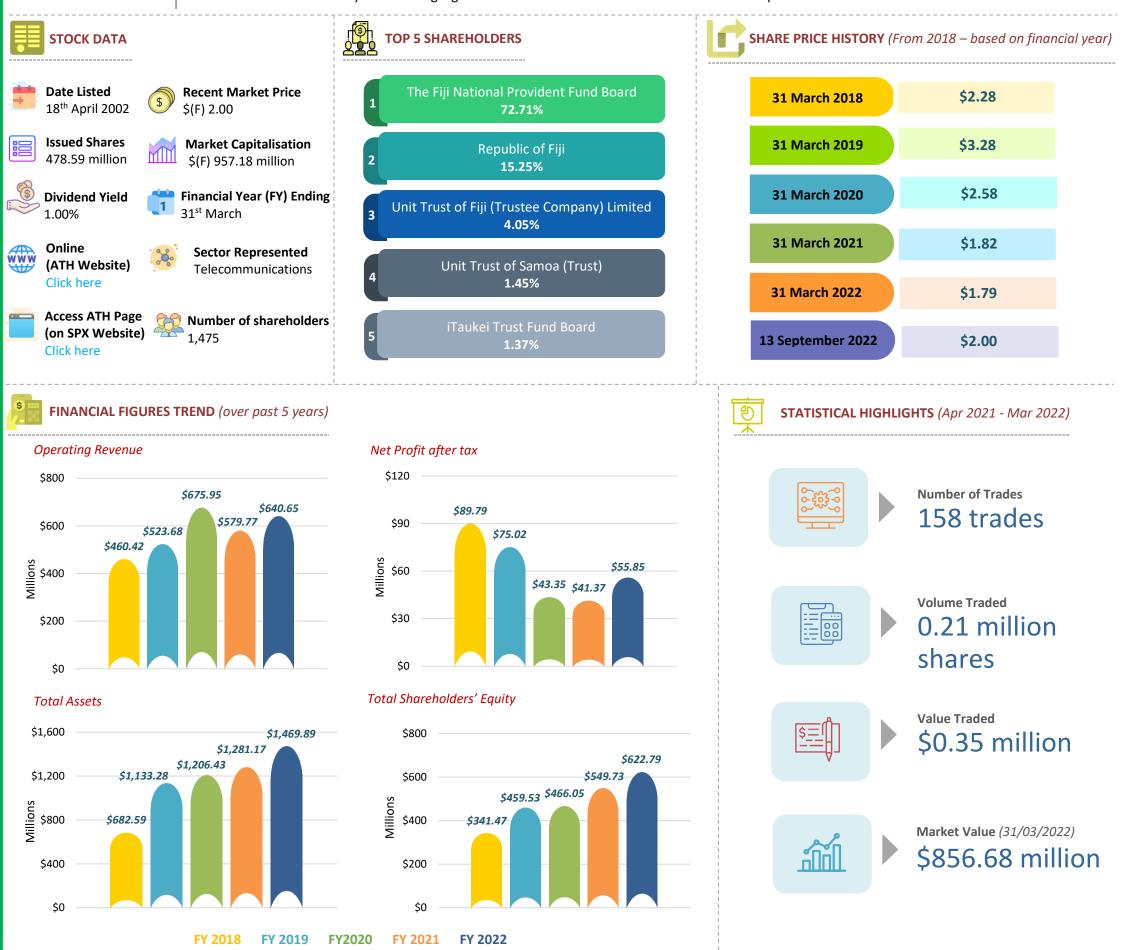

## Listed Entity INSIGHT REPORT

Date of Issue: 13/09/2022

Amalgamated Telecom Holdings Limited [SPX: ATH]





 Provides telecommunication services in Fiji and enhances the network of telecommunications, development of internet services, FinTech solutions and provision of computer hardware and software with technical support services through its subsidiaries; Telecom Fiji, Vodafone, FINTEL, Fiji Directories and Datec (Fiji) Pte Limited.

In previous years, the ATH Group has also expanded its footprint in the region, acquiring companies in Vanuatu, Kiribati, Samoa, American Samoa, Cook
 Islands and most recently constructing a greenfield mobile telecommunications network in Papua New Guinea.





Launch of new mobile broadband telecommunications network in PNG



In April 2022, Vodafone PNG officially launched its state-ofthe-art network delivering an exciting array of mobile broadband devices and services to the people of PNG.

Vodafone PNG's entry as the third mobile operator will rejuvenate competition in the market and aid in connecting more Papua New Guineans to the internet. *Click here* for more details on above.

**SUBSIDIARIES** (Click on the logo to access more information)













## DIGITEC ICT LIMITED Innovative Solutions



DISCLAIMER: The information presented above is for information purposes only and should not be construed as investment advice. You are entitled to seek professional investment advice before proceeding with any investment.