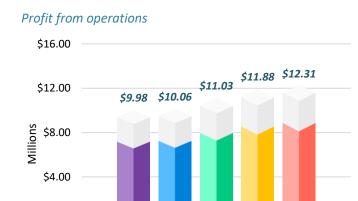

### Operating Revenue \$144.00 \$135.00 \$131.72 \$132.53 \$126.00 \$121.59 \$119.76 \$117.00

**FY 2017** 

**FY 2018** 