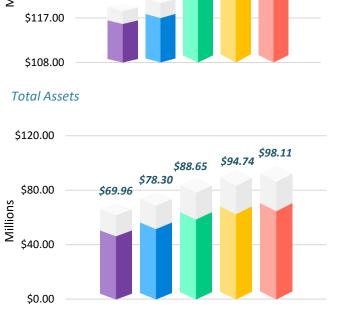

FIGURES TREND (over past 5 years)





Click here

### COMPANY DESCRIPTION =

RBG has a diversified business portfolio and is involved in supermarkets incorporating department stores, distribution, imports, exports, wholesale and property development and management. RBG is the only publicly listed supermarket chain in Fiji. The company's wholesaling arm compliments its core business as it wholesales products that it imports. As a result, RBG benefits from cost and operational synergies present across its business segments.

### ONLINE SHOPPING \_\_\_\_\_



RBG also offers online shopping and targets expatriate Fijians living and working overseas as well as friends of people living in Fiji.



### Operating Revenue \$144.00 \$135.00 \$131.72 \$132.53 \$126.00 \$121.59 \$119.76 \$117.00





**FY 2017** 

**FY 2018** 

## **Sector Represented** Retail





### Total Shareholders' Equity

\$0.00





# **TOP 5 SHAREHOLDERS FHL Retailing Ltd** 50.75% iTaukei Trust Fund Board 13.33% The Fiji National Provident Fund Board 9.49% **BSP Life (Fiji) Limited** 7.25% **Unit Trust of Fiji (Trustee Company) Ltd** 3.77%







Email: broking@kontiki.com.fj

Find Us:

0