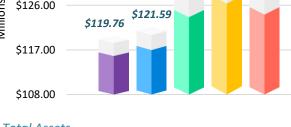

### Operating Revenue \$144.00 \$135.00 \$131.72 \$132.53 \$126.00 \$121.59 \$119.76 \$117.00

**FY 2017** 

**FY 2018** 