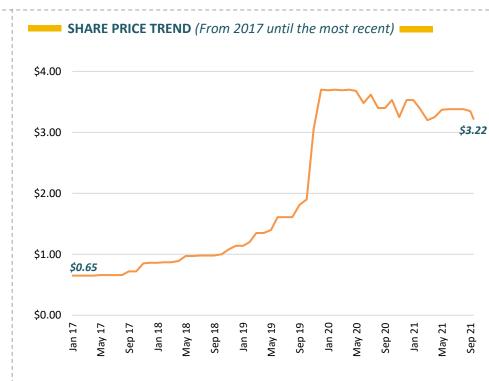

## RB Patel Group Limited [SPX: RBG]

**Date Listed** 17th January 2001

**Recent Market Price** \$(F) 3.22

**Issued Shares** 150.00 million

**Market Capitalisation** \$(F) 483.00 million

**Dividend Yield** 0.84%