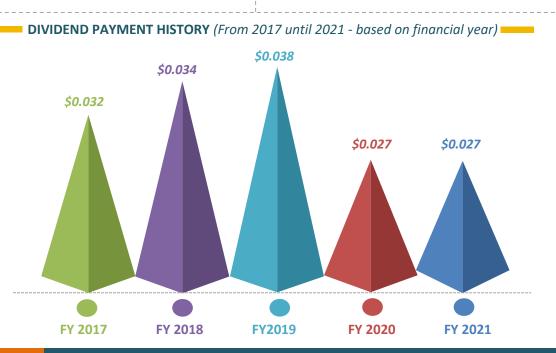

he company's wholesaling arm compliments its core business as it wholesales products that it imports. As a result, RBG benefits from cost and operational synergies present across its business segments.

### ONLINE SHOPPING \_\_\_\_\_



RBG also offers online shopping and targets expatriate Fijians living and working overseas as well as friends of people living in Fiji.



### Operating Revenue \$144.00 \$135.00 \$131.72 \$132.53 \$126.00 \$121.59 \$119.76 \$117.00





**FY 2017** 

**FY 2018** 

## **Sector Represented** Retail





### Total Shareholders' Equity

\$0.00





# **TOP 5 SHAREHOLDERS FHL Retailing Ltd** 50.75% iTaukei Trust Fund Board 13.33% The Fiji National Provident Fund Board 9.49% **BSP Life (Fiji) Limited** 7.25% **Unit Trust of Fiji (Trustee Company) Ltd** 3.77%







Email: broking@kontiki.com.fj

Find Us:

0