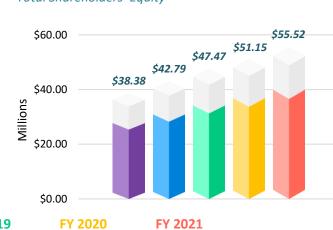

portfolio and is involved in supermarkets incorporating department stores, distribution, imports, exports, wholesale and property development and management. RBG is the only publicly listed supermarket chain in Fiji. The company's wholesaling arm compliments its core business as it wholesales products that it imports. As a result, RBG benefits from cost and operational synergies present across its business segments.

### ONLINE SHOPPING \_\_\_\_\_



RBG also offers online shopping and targets expatriate Fijians living and working overseas as well as friends of people living in Fiji.



### Operating Revenue \$144.00 \$135.00 \$131.72 \$132.53 \$126.00 \$121.59 \$119.76 \$117.00





**FY 2017** 

**FY 2018** 

## **Sector Represented** Retail





### Total Shareholders' Equity

\$0.00





# **TOP 5 SHAREHOLDERS FHL Retailing Ltd** 50.75% iTaukei Trust Fund Board 13.33% The Fiji National Provident Fund Board 9.49% **BSP Life (Fiji) Limited** 7.25% **Unit Trust of Fiji (Trustee Company) Ltd** 3.77%







Email: broking@kontiki.com.fj

Find Us:

0