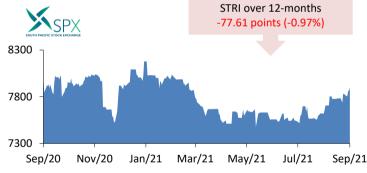

### **KEY HIGHLIGHTS**

Market Capitalisation: \$3.20 billion +0.82% SPX Total Return Index: 7,894.29 +0.82%

Equal Weighted Price Index: 5,420.46 +1.09%

## **Equal Weighted Price Index (EWPI)**

# **OVERALL MARKET COMMENTARY**

- The market value for this week rose by 0.82% and concluded at \$3.20 billion. The increase in the market value is due to increases recorded in share price for CFL, PBP and FHL. Share prices for ATH, KFL, PDM and RCF remained unchanged while FMF, RBG and BCN securities recorded negative price movements.
- During the week, 10 listed stocks recorded market activities with 31 transactions, volume of 78,924 shares and a value of \$82,717.
- On a weekly basis, the SPX Total Return Index (STRI) recorded an increase of 0.82% while the Equal Weighted Price Index (EWPI), which weighs all listed entities equally, rose by 1.09%.
- The SPX continues to monitor the Equal Weighted Price Index (EWPI) on a daily basis whereby a 5% movement within a given trading day will warrant a temporary trading halt.