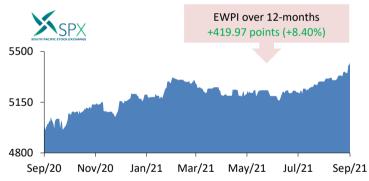

### **WEEKLY MARKET ACTIVITIES SUMMARY**

# **OVERALL MARKET COMMENTARY**

- The market value for this week rose by 0.82% and concluded at \$3.20 billion. The increase in the market value is due to increases recorded in share price for CFL, PBP and FHL. Share prices for ATH, KFL, PDM and RCF remained unchanged while FMF, RBG and BCN securities recorded negative price movements.
- During the week, 10 listed stocks recorded market activities with 31 transactions, volume of 78,924 shares and a value of \$82,717.
- On a weekly basis, the SPX Total Return Index (STRI) recorded an increase of 0.82% while the Equal Weighted Price Index (EWPI), which weighs all listed entities equally, rose by 1.09%.
- The SPX continues to monitor the Equal Weighted Price Index (EWPI) on a daily basis whereby a 5% movement within a given trading day will warrant a temporary trading halt.