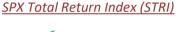

### **KEY HIGHLIGHTS**

Market Capitalisation: \$3.20 billion +0.82% SPX Total Return Index: 7,894.29 +0.82%

Equal Weighted Price Index: 5,420.46 +1.09%

# **OVERALL MARKET COMMENTARY**

- The market value for this week rose by 0.82% and concluded at \$3.20 billion. The increase in the market value is due to increases recorded in share price for CFL, PBP and FHL. Share prices for ATH, KFL, PDM and RCF remained unchanged while FMF, RBG and BCN securities recorded negative price movements.
- During the week, 10 listed stocks recorded market activities with 31 transactions, volume of 78,924 shares and a value of \$82,717.
- On a weekly basis, the SPX Total Return Index (STRI) recorded an increase of 0.82% while the Equal Weighted Price Index (EWPI), which weighs all listed entities equally, rose by 1.09%.
- The SPX continues to monitor the Equal Weighted Price Index (EWPI) on a daily basis whereby a 5% movement within a given trading day will warrant a temporary trading halt.