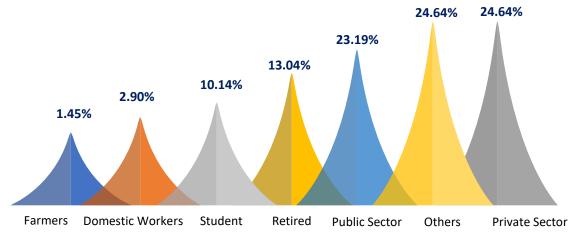

#### > By Employment

The new investors by type of employment over the past three months indicate that majority of the
new investors entering the stock market are represented by private sector employees and others
(includes a mixture of investors who are minors, institutions, self-employed and trusts amongst
others). This is then followed by those employed in the public sector. This is portrayed below for more
information: