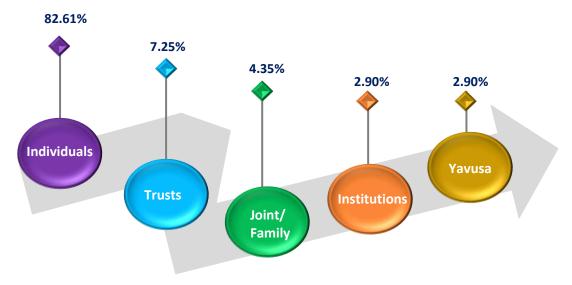

#### By Investor Type

• Over the past three months, individual investors accounted for the major portion of new investors by investor type followed by Trust type of investors. This is portrayed below for information: