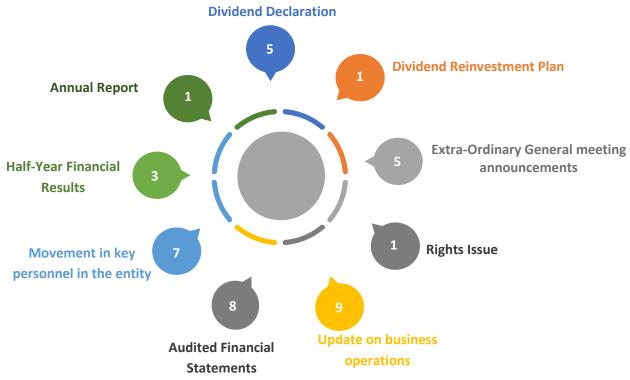

#### **3.0 Listed Entity Market Announcements**

 A total of 40 announcements related to the listed entities were received and released by SPX during the month of March 2021. The announcements are illustrated on the following page for more information.