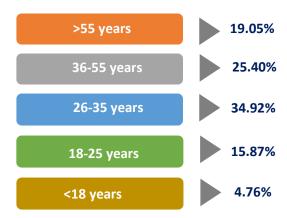

#### By Age Range

- In terms of age groupings of new investors noted so far, it is apparent that majority of new investors who have entered the market are between the age range of 26 years to 35 years while investors between the ages of 36 years to 55 years rank second.
- A detailed illustration of the new investors by age range is shown on the following page.