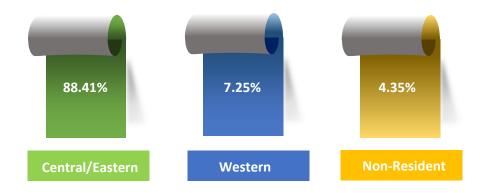

#### By Geographical Location

- Overall and as per historic trends, it can be noted that majority of the new investors are from the Central/Eastern division followed by the Western division investors.
- SPX with the three licensed stockbroking firms is located in Suva which helps investors from the Central
  division to access our services with more convenience, however, SPX continues to disseminate all
  relevant information about investing through other mediums such as SPX website, social media
  platforms, radio, television and newspaper advertisements to ensure the entire population gets access
  to all relevant information about investing.
- The investor trend by geographical location is illustrated below: