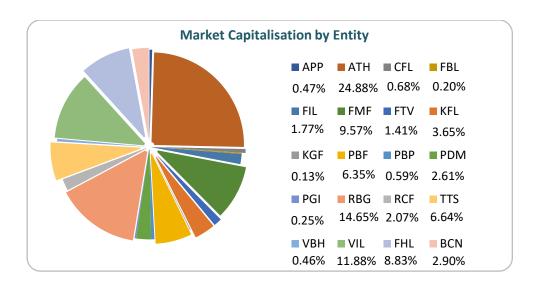

#### Market Capitalisation by Entity

• Details of each listed entity's market capitalisation contribution as at March 2021 is portrayed on the following page.