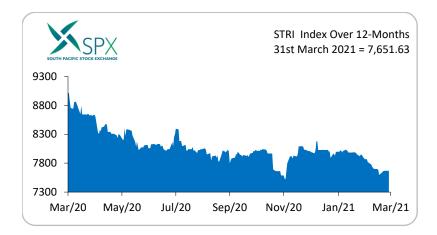

#### 2.2 SPX Total Return Index (STRI)

#### Monthly Growth

Similar to the overall market capitalisation, the SPX Total Return Index (STRI) also fell by 4.19% (-334.85 points) and concluded the month at a value of 7,651.63. The decrease in the index is due to a fall in share prices for entities such as ATH, FMF, KFL, PBF, RBG, TTS, VIL and FHL. Share price changes during the month of March 2021 per listed entity is illustrated under Section 2.6 for information.