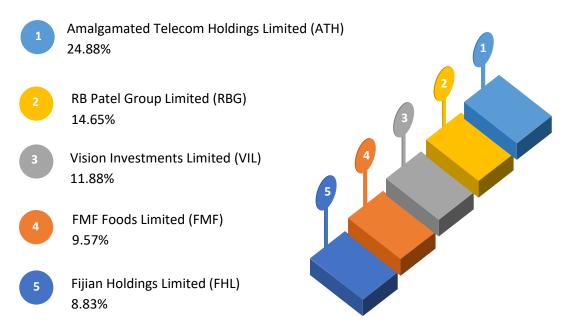

#### **▼** Top 5 Listed Entities

 The top five listed stocks occupied 69.81% of the overall market. This is illustrated below for more information: