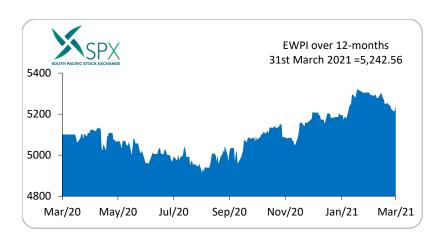

#### 2.4 SPX Equal Weighted Price Index (EWPI)

#### **芩** Monthly Growth

- The SPX Equal Weighted Price Index (EWPI) which just accounts for share price changes as well as weighs all listed entities equally, also fell by 1.18% (-65.52 points) and concluded the month at a value of 5,242.56.
- Movements in EWPI is also monitored on a daily basis to ensure aggregate market movements in a business day is within the stipulated +/-5% range as per SPX market surveillance guidelines.