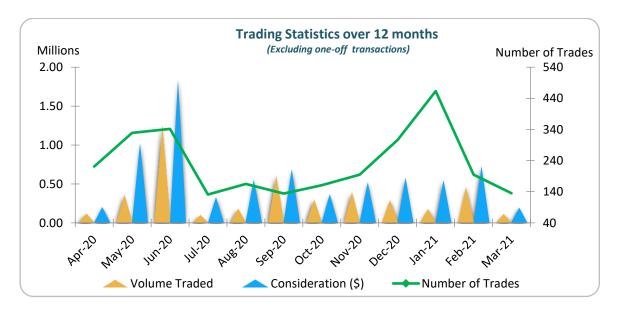

# 2.7 Trading Pattern

• The trading statistics over the past 12-months excluding all one-off transactions is illustrated below for more information: