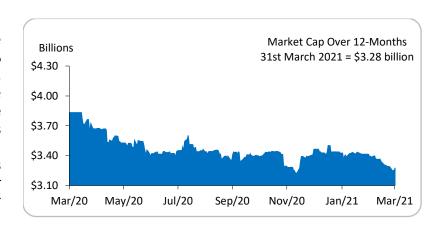

#### Monthly Growth

 The SPX Equal Weighted Total Return Index (EWTRI), which weighs all listed entities equally, fell by 1.18% (-132.19 points) and concluded the month at 11,084.59. The 12-months trend for EWTRI is portrayed below: