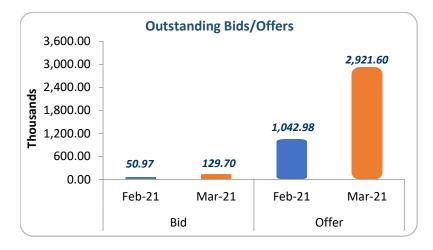

#### 2.5 Outstanding Bids/Offers

- During the month of March 2021, the total quantity of shares on bid stood at 129,702 shares, showing an increase of 154.45% in comparison to the previous month. The increase was mainly due to the inclusion of new buy orders for ATH, FIL, KFL, PDM and TTS
- The total shares on offer stood at 2,921,599, an increase of 180.12% in comparison to the

- prior month. The substantial increase is due to the inclusion of new sell orders for entities such as; ATH, FIL, KFL, PBP, PDM, RBG, RCF and FHL.
- The bid to offer ratio for the month of March 2021 stood at 1:23, an increase of 3.75% from the month of February 2021. The increase is due to inclusion of more sell orders in comparison to buy orders during the month.