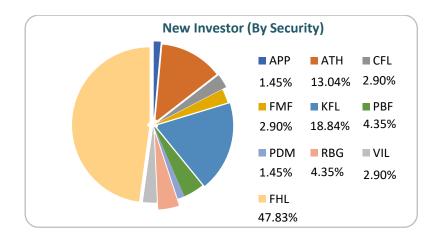

### > By Month

On the new investor front, 17 new/first time investors were recorded in March. Over the past three
months, 69 new investors have been recorded where majority (47.83%) of new investors have been
seen to be investing in Fijian Holdings Limited (FHL) followed by Kontiki Finance Limited (KFL) with
18.84% occupancy. Details of listed entities most preferred by new/first time investors is portrayed
below for more information: