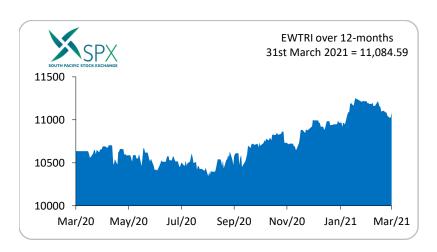

#### 2.3 SPX Equal Weighted Total Return Index (EWTRI)

#### Monthly Growth

 The SPX Equal Weighted Total Return Index (EWTRI), which weighs all listed entities equally, fell by 1.18% (-132.19 points) and concluded the month at 11,084.59. The 12-months trend for EWTRI is portrayed below: