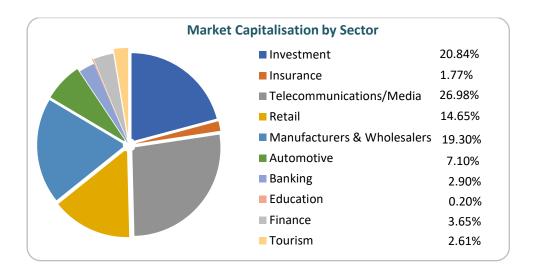

#### Market Capitalisation by sector

• The market capitalisation by each sector as at March 2021 is demonstrated below: