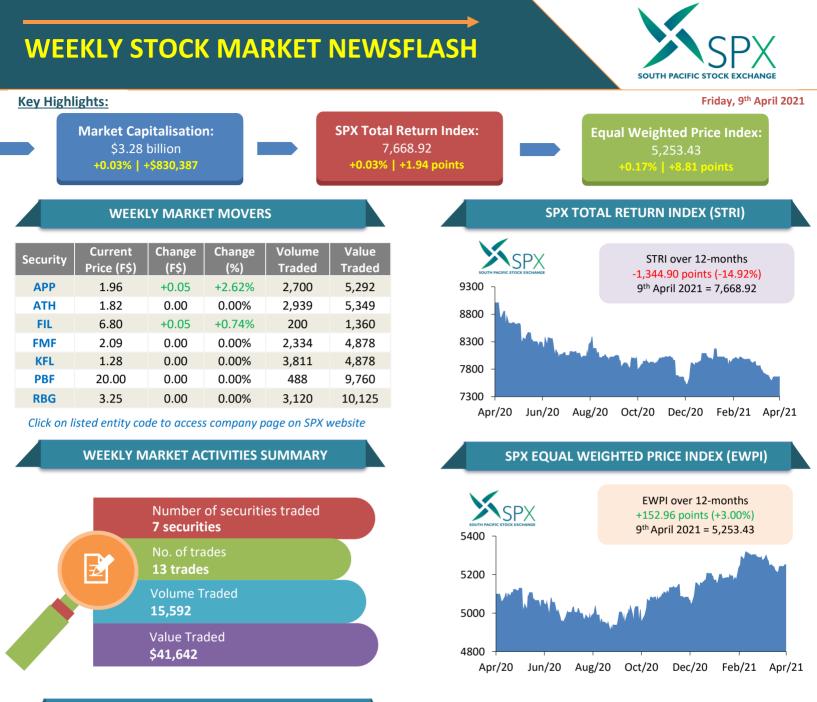

## **OVERALL MARKET COMMENTARY**

Find us:

- The market capitalisation for this week recorded a slight increase of 0.03% and concluded at \$3.28 billion. The positive impact on the overall market value is consequent to increase in share prices for APP and FIL.
- Solution During the week, the market recorded 13 transactions with an aggregate volume of 15,592 shares and a value of \$41,642 in 7 listed securities.
- Son a weekly basis, the SPX Total Return Index (STRI) recorded a minor increase of 0.03% while the Equal Weighted Price Index (EWPI), which weighs all listed entities equally, rose by a higher 0.17%.
- X On year-to-date basis, STRI value shows a fall of 14.92% while EWPI value stands higher by 3.00%.