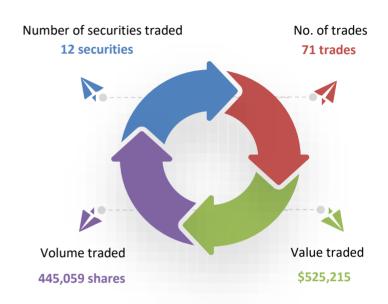

# WEEKLY MARKET ACTIVITIES SUMMARY

## **OVERALL MARKET COMMENTARY**

- Trading on the SPX e-platform remained active this week as the trading statistics in terms of number of trades, volume and value traded stood noticeably higher than the previous week. 71 transactions with an aggregate volume of 445,059 shares and a value of \$525,215 were recorded in 12 listed securities.
- The market capitalisation for the week recorded a slight fall of 0.13% and concluded at \$3.43 billion. Entities which recorded negative price movements were; PBF, PDM and TTS while KFL was the only stock to record a positive price movement. Share prices for entities such as APP, CFL, FMF, PBP, RBG, RCF, FHL and BCN remained constant.
- On a weekly basis, the market capitalisation weighted Total Return Index (STRI) recorded a decrease of 0.06% while the Equal Weighted Price Index (EWPI) which weighs all listed entities equally, rose marginally by 0.38%.
- > During the week, the market also recorded a dividend return of 0.44% generated by RBG. The RBG shareholders should anticipate to receive their share of dividend proceeds on 25th February 2021.