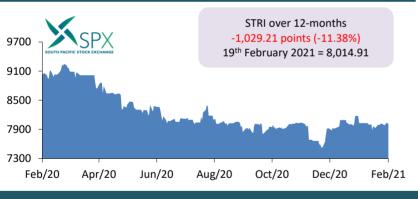

### **SPX TOTAL RETURN INDEX (STRI)**

## **OVERALL MARKET COMMENTARY**

- Trading on the SPX e-platform remained active this week as the trading statistics in terms of number of trades, volume and value traded stood noticeably higher than the previous week. 71 transactions with an aggregate volume of 445,059 shares and a value of \$525,215 were recorded in 12 listed securities.
- The market capitalisation for the week recorded a slight fall of 0.13% and concluded at \$3.43 billion. Entities which recorded negative price movements were; PBF, PDM and TTS while KFL was the only stock to record a positive price movement. Share prices for entities such as APP, CFL, FMF, PBP, RBG, RCF, FHL and BCN remained constant.
- On a weekly basis, the market capitalisation weighted Total Return Index (STRI) recorded a decrease of 0.06% while the Equal Weighted Price Index (EWPI) which weighs all listed entities equally, rose marginally by 0.38%.
- > During the week, the market also recorded a dividend return of 0.44% generated by RBG. The RBG shareholders should anticipate to receive their share of dividend proceeds on 25th February 2021.