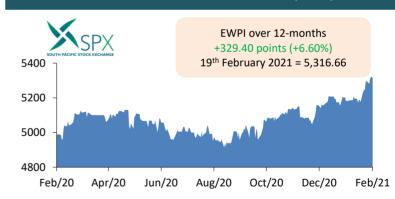

#### SPX EQUAL WEIGHTED PRICE INDEX (EWPI)

## **OVERALL MARKET COMMENTARY**

- Trading on the SPX e-platform remained active this week as the trading statistics in terms of number of trades, volume and value traded stood noticeably higher than the previous week. 71 transactions with an aggregate volume of 445,059 shares and a value of \$525,215 were recorded in 12 listed securities.
- The market capitalisation for the week recorded a slight fall of 0.13% and concluded at \$3.43 billion. Entities which recorded negative price movements were; PBF, PDM and TTS while KFL was the only stock to record a positive price movement. Share prices for entities such as APP, CFL, FMF, PBP, RBG, RCF, FHL and BCN remained constant.
- On a weekly basis, the market capitalisation weighted Total Return Index (STRI) recorded a decrease of 0.06% while the Equal Weighted Price Index (EWPI) which weighs all listed entities equally, rose marginally by 0.38%.
- > During the week, the market also recorded a dividend return of 0.44% generated by RBG. The RBG shareholders should anticipate to receive their share of dividend proceeds on 25th February 2021.