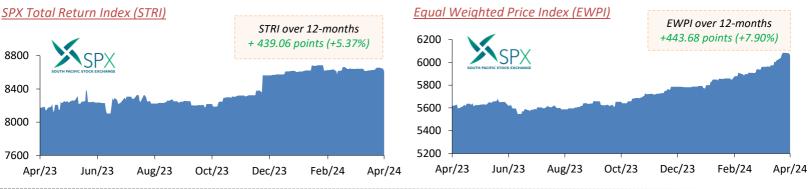

## WEEKLY STOCK MARKET NEWSFLASH

Friday, 12<sup>th</sup> April 2024

in

O'

| KEY STATISTICS       | Market Capitalisation:<br>\$3.32 billion<br>-0.55% |                        | <b>SPX Total Return Index:</b><br>8,608.89<br>-0.53% |               | Equal Weighted Price Index:<br>6,063.28<br>-0.33% |                       |  |
|----------------------|----------------------------------------------------|------------------------|------------------------------------------------------|---------------|---------------------------------------------------|-----------------------|--|
| WEEKLY MARKET MOVERS | Security                                           | Current Price<br>(F\$) | Change<br>(F\$)                                      | Change<br>(%) | Volume<br>Traded                                  | Value Traded<br>(F\$) |  |
|                      | ATH<br>Amalgamated Telecom Holdings<br>Limited     | 2.00                   | 0.00                                                 | 0.00%         | 9,100                                             | 18,200                |  |
|                      | <b>KFL</b><br>Kontiki Finance Limited              | 1.15                   | 0.00                                                 | 0.00%         | 8,225                                             | 9,389                 |  |
|                      | <b>RBG</b><br>RB Patel Group Limited               | 3.09                   | 0.00                                                 | 0.00%         | 368                                               | 1,137                 |  |
|                      | VIL<br>Vision Investments Limited                  | 4.05                   | 0.00                                                 | 0.00%         | 350                                               | 1,418                 |  |
|                      | <b>FHL</b><br>Fijian Holdings Limited              | 0.90                   | -0.06                                                | -6.25%        | 188,672                                           | 177,245               |  |
|                      |                                                    |                        |                                                      |               |                                                   |                       |  |
| MARKET INDICES       |                                                    |                        |                                                      |               |                                                   |                       |  |

## **OVERALL MARKET COMMENTARY**

- During the week, trading activity on the SPX e-platform recorded 36 transactions in 5 listed securities accumulating a volume of 206,715 shares and a value of \$207,389.
- The market value for the week recorded a slight decrease of 0.55% due to a fall in share price for FHL shares.
- The SPX Total Return Index (STRI) clocked a downward movement of 0.53% whereas, the Equal Weighted Price Index (EWPI) moved downwards by 0.33% closing at 6,063.28.
- Additionally, the market also recorded a dividend return of 0.75% generated by final dividend declaration of Pleass Global Limited (PBP). PBP shareholders will receive their dividend proceeds on 18<sup>th</sup> April 2024.