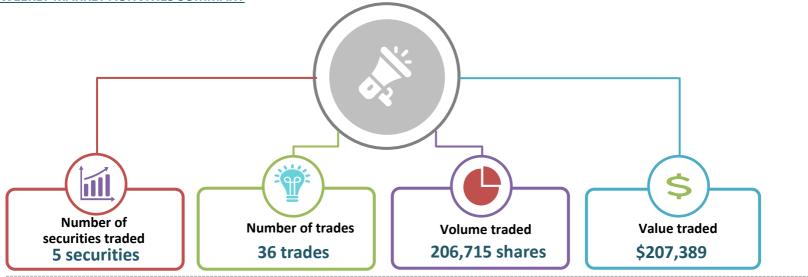

## WEEKLY MARKET ACTIVITIES SUMMARY

## **OVERALL MARKET COMMENTARY**

- During the week, trading activity on the SPX e-platform recorded 36 transactions in 5 listed securities accumulating a volume of 206,715 shares and a value of \$207,389.
- The market value for the week recorded a slight decrease of 0.55% due to a fall in share price for FHL shares.
- The SPX Total Return Index (STRI) clocked a downward movement of 0.53% whereas, the Equal Weighted Price Index (EWPI) moved downwards by 0.33% closing at 6,063.28.
- Additionally, the market also recorded a dividend return of 0.75% generated by final dividend declaration of Pleass Global Limited (PBP). PBP shareholders will receive their dividend proceeds on 18<sup>th</sup> April 2024.